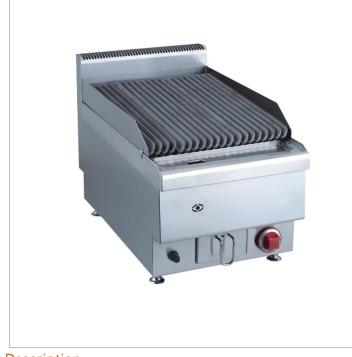

## JUS-TRH40 GASMAX Benchtop Gas Lava Rock Grill

## Quick Overview

- Stainless Steel Construction
- Drip Tray
- Auto Ignition Flame Failure Shut-Off
- Natural Gas
- 25.9mj/h
- 1/2 " Gas Inlet

Description

GASMAX Benchtop Gas Lava Rock Grill - JUS-TRH40

Single Burner

- Stainless Steel Construction
- Drip Tray
- Auto Ignition Flame Failure Shut-Off
- Natural Gas
- 25.9mj/h
- 1/2 " Gas Inlet
- Consumption: 28MJ/h

\* Gas Equipment Must Be Commissioned By An Authorised F.E.D. Technician. Call 1300 887 055 To Arrange.