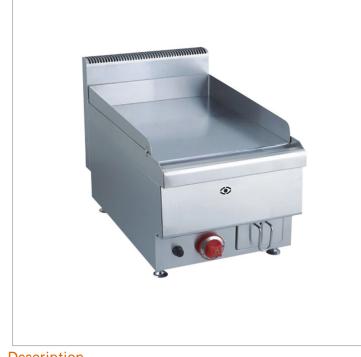

## JUS-TRG40 GASMAX Benchtop Single Bunner Griddle

## Quick Overview

- Stainless Steel Construction
- Drip Tray
- Auto Ignition Flame Failure Shut-Off
- Natural Gas
- 18mj/h
- 1/2 " Gas Inlet

Description

GASMAX Benchtop Single Bunner Griddle - JUS-TRG40

- Stainless Steel Construction
- Drip Tray
- Auto Ignition Flame Failure Shut-Off
- Natural Gas
- 18mj/h
- 1/2 " Gas Inlet
- Consumption: 21MJ/h