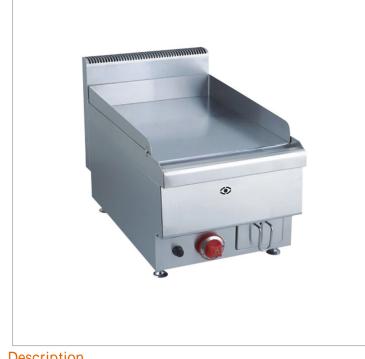

## JUS-TRG40LPG GASMAX Benchtop Single Bunner Griddle LPG Gas

## Description

GASMAX Benchtop Single Bunner Griddle LPG Gas - JUS-TRG40LPG

- Stainless Steel Construction
- Drip Tray
- Auto Ignition Flame Failure Shut-Off
- Lpg Gas
- 18Mj/H
- 1/2 " Gas Inlet
- Consumption: 21MJ/h