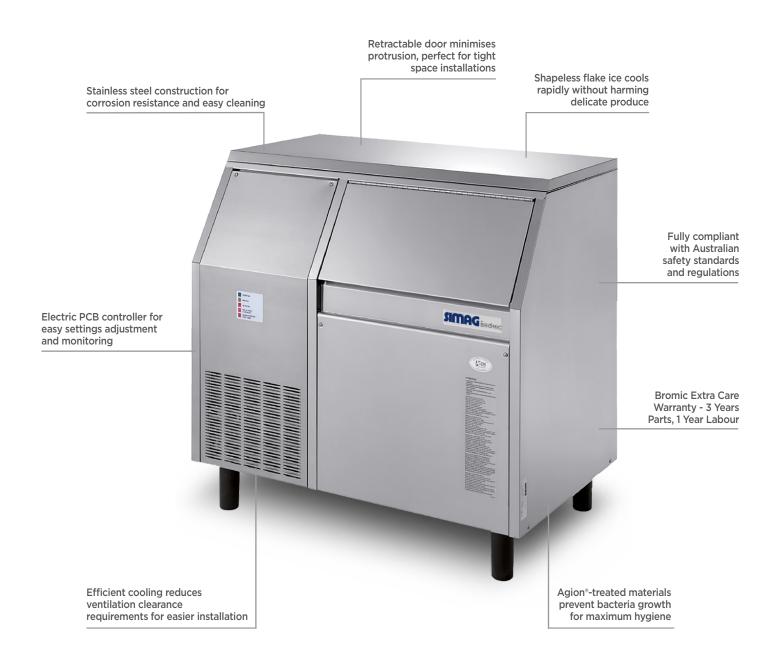

## Self-Contained Ice Machine Flake - 120kg/24h - 60kg Capacity

Ice Machines

## Self-Contained Ice Machine Flake - 120kg/24h - 60kg Capacity

Ice Machines

| SPECIFICATIONS                                                                           |                       |                           |                               | DIMENS | DIMENSIONS       |  |
|------------------------------------------------------------------------------------------|-----------------------|---------------------------|-------------------------------|--------|------------------|--|
| Model<br>Part Number                                                                     | IM0120FSCW<br>3935230 | Frequency<br>Power Supply | 50Hz<br>Single Phase          |        | External (mm)    |  |
| Unit Weight                                                                              | 67kg                  | Plug Supplied             | 1 x 10A                       | Width  | 920              |  |
| Packaged Weight                                                                          | 72kg                  | Plug Location             | Rear, bottom right            | Depth  | 594              |  |
| Ambient Temperature                                                                      | 40°C                  | Water Consumption         | 4.2L/h                        | Height | 778              |  |
| Energy Consumption                                                                       | 11kWh/24h             | Maximum Daily Production  | 120kg/24h                     |        |                  |  |
| Refrigeration Capacity                                                                   | 500W                  | Ice Type                  | Flake                         |        | Packaged<br>(mm) |  |
| Refrigerant                                                                              | R134a                 | Storage Bin Compatibility | 60kg                          |        |                  |  |
| Current                                                                                  | 3.2A                  | Warranty                  | 3 Years Parts & 1 Year Labour | Width  | 980              |  |
| Electrical Voltage                                                                       | 220-240V              | •                         | Bromic Extra Care             | Depth  | 650              |  |
| External height excludes legs<br>Production is based on kg/24hr at 10°C air & 10°C water |                       |                           |                               | Height | 960              |  |