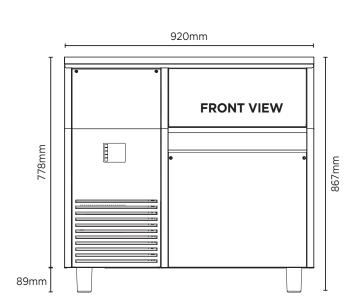

## Self-Contained Ice Machine Flake - 120kg/24h - 60kg Capacity

Ice Machines

| SPECIFICATIONS                                                                           |                       |                           |                               | DIMENS | DIMENSIONS       |  |
|------------------------------------------------------------------------------------------|-----------------------|---------------------------|-------------------------------|--------|------------------|--|
| Model<br>Part Number                                                                     | IM0120FSCW<br>3935230 | Frequency<br>Power Supply | 50Hz<br>Single Phase          |        | External (mm)    |  |
| Unit Weight                                                                              | 67kg                  | Plug Supplied             | 1 x 10A                       | Width  | 920              |  |
| Packaged Weight                                                                          | 72kg                  | Plug Location             | Rear, bottom right            | Depth  | 594              |  |
| Ambient Temperature                                                                      | 40°C                  | Water Consumption         | 4.2L/h                        | Height | 778              |  |
| Energy Consumption                                                                       | 11kWh/24h             | Maximum Daily Production  | 120kg/24h                     |        |                  |  |
| Refrigeration Capacity                                                                   | 500W                  | Ice Type                  | Flake                         |        | Packaged<br>(mm) |  |
| Refrigerant                                                                              | R134a                 | Storage Bin Compatibility | 60kg                          |        |                  |  |
| Current                                                                                  | 3.2A                  | Warranty                  | 3 Years Parts & 1 Year Labour | Width  | 980              |  |
| Electrical Voltage                                                                       | 220-240V              | •                         | Bromic Extra Care             | Depth  | 650              |  |
| External height excludes legs<br>Production is based on kg/24hr at 10°C air & 10°C water |                       |                           |                               | Height | 960              |  |