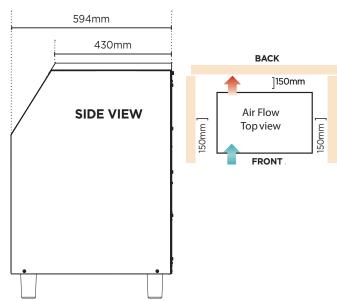

## Self-Contained Ice Machine Flake - 120kg/24h - 60kg Capacity

Ice Machines

| SPECIFICATIONS                                                                           |                       |                           |                               | DIMENS | DIMENSIONS       |  |
|------------------------------------------------------------------------------------------|-----------------------|---------------------------|-------------------------------|--------|------------------|--|
| Model<br>Part Number                                                                     | IM0120FSCW<br>3935230 | Frequency<br>Power Supply | 50Hz<br>Single Phase          |        | External (mm)    |  |
| Unit Weight                                                                              | 67kg                  | Plug Supplied             | 1 x 10A                       | Width  | 920              |  |
| Packaged Weight                                                                          | 72kg                  | Plug Location             | Rear, bottom right            | Depth  | 594              |  |
| Ambient Temperature                                                                      | 40°C                  | Water Consumption         | 4.2L/h                        | Height | 778              |  |
| Energy Consumption                                                                       | 11kWh/24h             | Maximum Daily Production  | 120kg/24h                     |        |                  |  |
| Refrigeration Capacity                                                                   | 500W                  | Ice Type                  | Flake                         |        | Packaged<br>(mm) |  |
| Refrigerant                                                                              | R134a                 | Storage Bin Compatibility | 60kg                          |        |                  |  |
| Current                                                                                  | 3.2A                  | Warranty                  | 3 Years Parts & 1 Year Labour | Width  | 980              |  |
| Electrical Voltage                                                                       | 220-240V              | •                         | Bromic Extra Care             | Depth  | 650              |  |
| External height excludes legs<br>Production is based on kg/24hr at 10°C air & 10°C water |                       |                           |                               | Height | 960              |  |