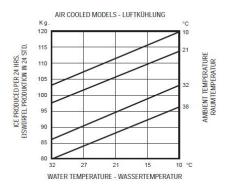

## Self-Contained Ice Machine Flake - 120kg/24h - 60kg Capacity

Ice Machines

| SPECIFICATIONS                                                                           |                       |                           |                               | DIMENS | DIMENSIONS       |  |
|------------------------------------------------------------------------------------------|-----------------------|---------------------------|-------------------------------|--------|------------------|--|
| Model<br>Part Number                                                                     | IM0120FSCW<br>3935230 | Frequency<br>Power Supply | 50Hz<br>Single Phase          |        | External (mm)    |  |
| Unit Weight                                                                              | 67kg                  | Plug Supplied             | 1 x 10A                       | Width  | 920              |  |
| Packaged Weight                                                                          | 72kg                  | Plug Location             | Rear, bottom right            | Depth  | 594              |  |
| Ambient Temperature                                                                      | 40°C                  | Water Consumption         | 4.2L/h                        | Height | 778              |  |
| Energy Consumption                                                                       | 11kWh/24h             | Maximum Daily Production  | 120kg/24h                     |        |                  |  |
| Refrigeration Capacity                                                                   | 500W                  | Ice Type                  | Flake                         |        | Packaged<br>(mm) |  |
| Refrigerant                                                                              | R134a                 | Storage Bin Compatibility | 60kg                          |        |                  |  |
| Current                                                                                  | 3.2A                  | Warranty                  | 3 Years Parts & 1 Year Labour | Width  | 980              |  |
| Electrical Voltage                                                                       | 220-240V              | •                         | Bromic Extra Care             | Depth  | 650              |  |
| External height excludes legs<br>Production is based on kg/24hr at 10°C air & 10°C water |                       |                           |                               | Height | 960              |  |