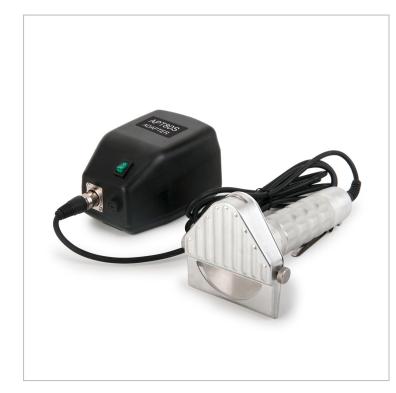

## Heavy Duty Stainless Steel Electric Kebab Knife KS80AS

## Description

A necessary accessory, this electric kebab knife is the basic tool required for all kebab and takeaway food stores cutting down portions of meat, such as beef and chicken, to variable lengths. This electric kebab knife can be easily operated, and is a much-needed option for a variety of hospitality businesses serving meals with drawn up meat.

### Key Features:

- Full stainless steel blade cover
- · Adjustment ring and screw to easy achieve desired thickness
- Metal anti-slip body, ergonomic design, safe and easy handling
- The front part is easily detachable for cleaning
- Heavy duty switch
- One smooth blade and one serrated blade included in the package
- · Adapter and unit stand included