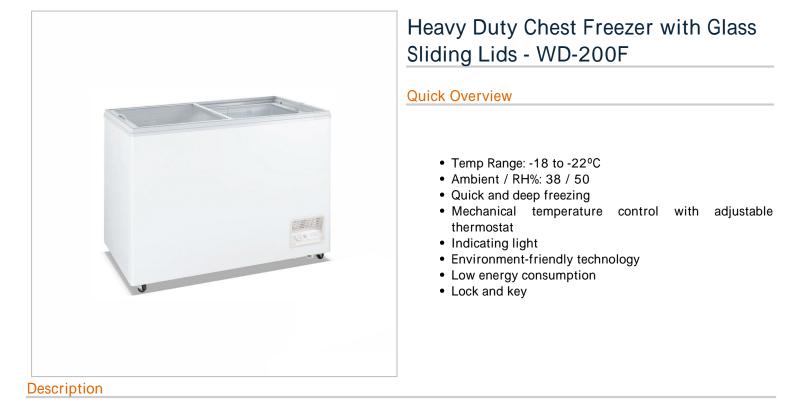

Heavy Duty Chest Freezer with Glass Sliding Lids - WD-200F

Capacity: 200 Litre

Internal size: 630mm x 530mm x 710mm

- Temp Range: -18 to -22°C
- Ambient / RH%: 38 / 50
- Quick and deep freezing
- Mechanical temperature control with adjustable thermostat
- Indicating light
- Environment-friendly technology
- Low energy consumption
- Low noise design
- Fashion appearance
- Lock and key
- 2 basket included