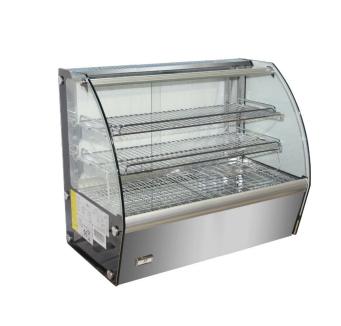

## HTH160N - 160 litre Heated Counter-Top Food Display

## Description

160 litre Heated Counter-Top Food Display - HTH160N

- Curved glass food display
- Three levels of display in a Stainless Steel and glass cabinet
- 30 to 90 ° C
- Bright interior LED lighting
- Adjustable shelving with three levels
- Easily set to two levels for larger product
- PTC heater with fan assisted heating
- Rear sliding door
- The front glass can be open from the top for easy cleaning
- · Water dish for improving humidty
- Easy-clean construction
- Capacity: 146L
- Internal dimension: 841 x 498 x 384 mm
- Shelf dimension: One 820 x 372 mm + One 820 x 408 mm
- Front glass: Opening Tempered double glazed glass