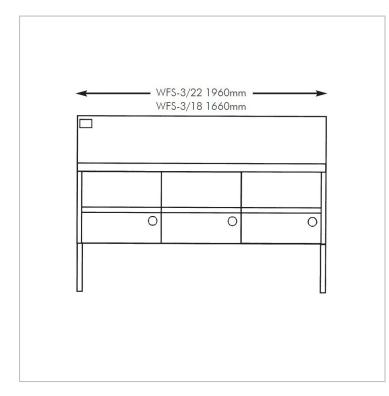

## Your Shipping Specifications

| Net Weight (Kg)     | 345                     |
|---------------------|-------------------------|
| Width (mm)          | 1960                    |
| Depth (mm)          | 870                     |
| Height (mm)         | 1295                    |
| Packing Width (mm)  | 1660                    |
| Packing Depth (mm)  | 870                     |
| Packing Height (mm) | 1295                    |
| Warranty            | 1 Year Parts and Labour |