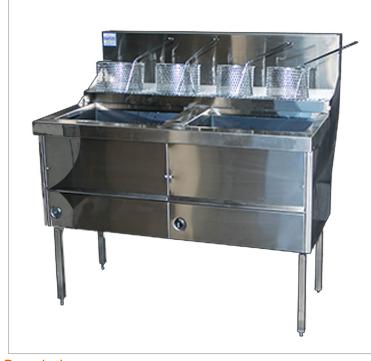

## Gas Fish & Chips Fryer Two Pan Fryer - WFS-2/22

Description

Gas Fish & Chips Fryer Two Pan Fryer - WFS-2/22

- Designed with the operator in mind
- Drainer rack at the rear
- · Extra high pans and high capacity and high volume operations
- · Gold contact thermostats for a quick response
- Heat exchange pan fitted to all fryers
- 2mm thick S/S oil pans
- Heavy duty frame
- Quick response thermostat control
- User friendly drain and servicing hinged panel
- Stainless steel exterior