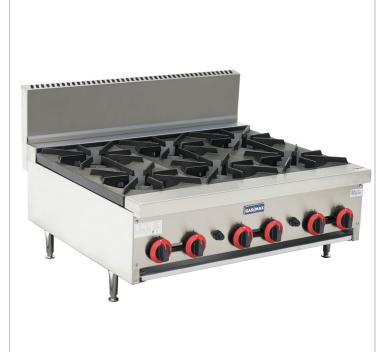

# Gas Cook top 6 burners LPG with Flame Failure - RB-6ELPG

### **Quick Overview**

- Flat heavy duty trivets
- Adjustable height 45mm
- Stainless steel construction
- Sturdy adjustable feet S/S drip pans
- Piezo ignition
- With Flame Failure
- Stainless Steel Splashback

### **GASMAX BENCH TOPS**

Gas Cook top 6 burners LPG with Flame Failure - RB-6ELPG

- Flat heavy duty trivets
- Adjustable height 45mm
- Stainless steel construction
- Sturdy adjustable feet S/S drip pans
- Piezo ignition
- With Flame Failure
- · Stainless Steel Splashback