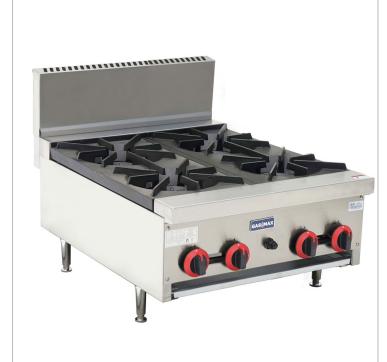

# Gas Cook top 4 burner with Flame Failure - RB-4E

### **GASMAX BENCH TOPS**

Gas Cook top 4 burner with Flame Failure - RB-4E

- Flat heavy duty trivets
- Adjustable height 45mm
- Stainless steel construction
- Sturdy adjustable feet S/S drip pans
- Piezo ignition
- With Flame Failure
- Stainless Steel Splashback