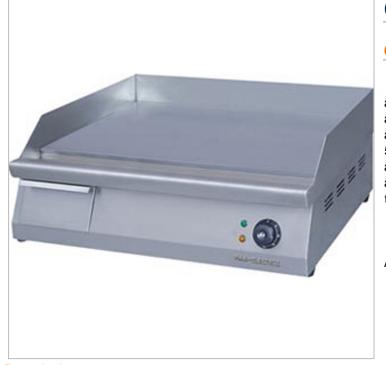

## GH-400E MAX~ELECTRIC Griddle

## **Quick Overview**

• Polished mild steel plate, 12mm thickness
• Stainless steel body
• Adjustable thermostat that ranges from 50-300â"ƒ

• Removable stainless steel oil collector in the front • Splash guard around the griddle plate, 2mm thickness

Â

Description

GH-400 MAX~ELECTRIC Griddle

- Polished mild steel plate, 12mm thickness
- Stainless steel body
- Adjustable thermostat that ranges from 50-300
- Removable stainless steel oil collector in the front
- Splash guard around the griddle plate, 2mm thickness
- Blue power indicator light
- Yellow heating indicator light
- Bakelite knob for easy grasp and operation
- Deep drawn oil drainage hole
- Anti-slippery rubber foot
- Durable stainless steel heating elements

Hotplate cooking surface: 396 x 400 mm

Product dimension: 400 x 546 x 270 mm