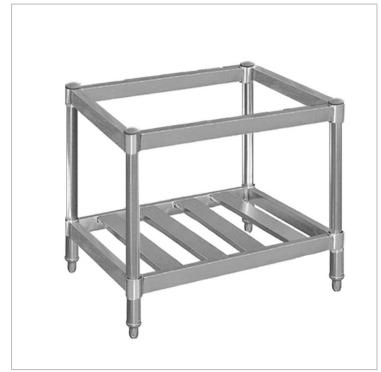

## GG-48-SE stand

## Description

Stand GG-48-SE

Suits GG-48 and GG-48LPG GasMax cook tops

1 Year Parts only Warranty

•