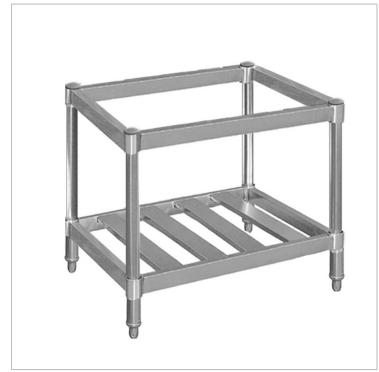

## GG-24-SE stand

## Description

Stand GG-24-SE

Suits GG-24 and GG-24LPG GasMax cook tops

1 Years Parts only Warranty

•