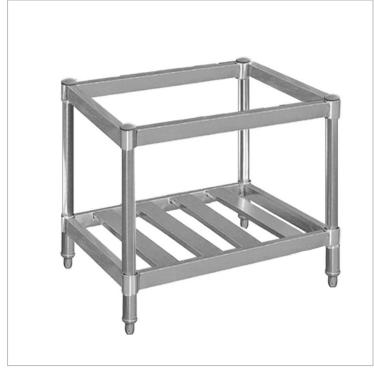

## GG-12-SE stand

## Description

Stand GG-12-SE

Suits GG-12 and GG-12LPG GasMax cook tops

1 Year Parts only Warranty

1