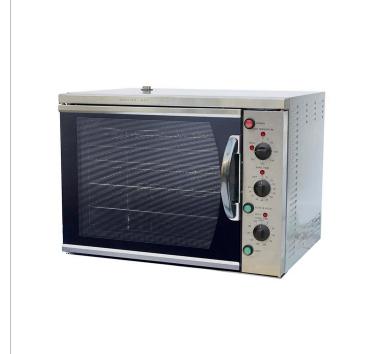

# Electric Convection Oven - YXD-6A

### **Quick Overview**

- Temperature range: up to 270°C
- Stainless Steel construction
- Chamber light for better view
- GN1/1 size, 4 trays capacity
- Top and bottom heating element
- Grilling function
- Cook & Holding function
- 10 amps power point
- Optional stand with caster

#### Electric Convection Oven - YXD-6A

- Temperature range: up to 270°C
- Stainless Steel construction
- Chamber light for better view
- · Ceramic coated cavity for easy cleaning
- GN1/1 size, 4 trays capacity
- Cook & Holding function
- 60-minute bake timer reminder
- 180-minute cooking timer
- Top and bottom heating element
- Fan will stop once door is open
- Water proof on off switch
- Grilling function
- 10 amps power point
- Optional stand with caster
- Internal Dimension: 550 x 418 431 mm