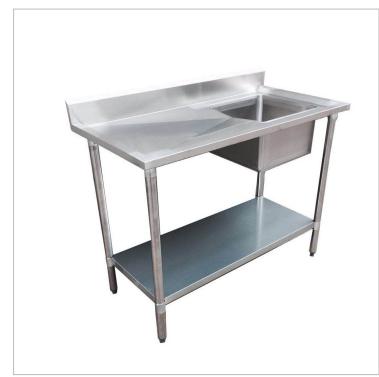

Economic 304 Grade SS Right Single Sink Bench 1500x700x900 with 500x400x250 sink 1500-7-SSBR

## **Quick Overview**

1500-7-SSBR Economic 304 Grade SS Right Single Sink Bench 1500x700x900 with 500x400x250 sink

- Flat bottom sink ( image is for just illustration purpose only)
- Galvanized leg and bottom

Description

1500-7-SSBR Economic 304 Grade SS Right Single Sink Bench 1500x700x900 with 500x400x250 sink

- Flat bottom sink ( image is for just illustration purpose only)
- Galvanized leg and bottom

2 Years Parts only Warranty