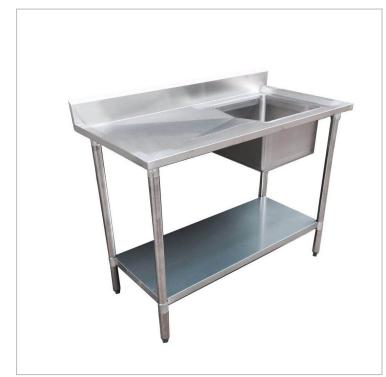

Economic 304 Grade SS Right Single Sink Bench 1500x600x900 with 500x400x250 sink 1500-6-SSBR

## **Quick Overview**

1500-6-SSBR Economic 304 Grade SS Right Single Sink Bench 1500x600x900 with 500x400x250 sink

Description

1500-6-SSBR Economic 304 Grade SS Right Single Sink Bench 1500x600x900 with 500x400x250 sink