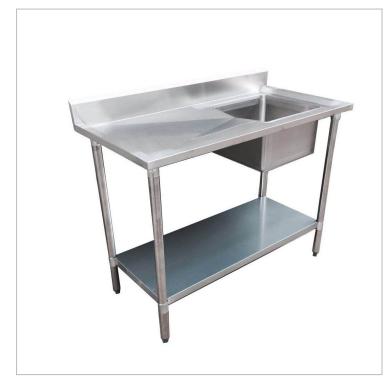

Economic 304 Grade SS Right Single Sink Bench 1200x600x900 with 400x400x250 sink 1200-6-SSBR

## **Quick Overview**

1200-6-SSBR Economic 304 Grade SS Right Single Sink Bench 1200x600x900 with 400x400x250 sink

Description

1200-6-SSBR Economic 304 Grade SS Right Single Sink Bench 1200x600x900 with 400x400x250 sink