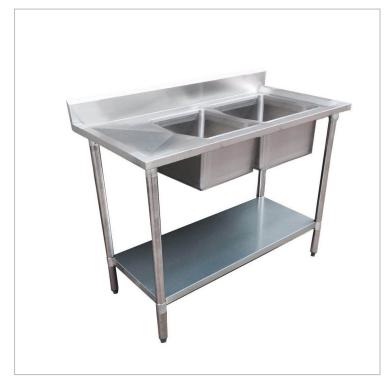

Economic 304 Grade SS Right Double Sink Bench 1800x700x900 with two 610x400x250 sinks 1800-7-DSBR

## **Quick Overview**

1800-7-DSBR Economic 304 Grade SS Right Double Sink Bench 1800x700x900 with two 610x400x250 sinks

Description

1800-7-DSBR Economic 304 Grade SS Right Double Sink Bench 1800x700x900 with two 610x400x250 sinks