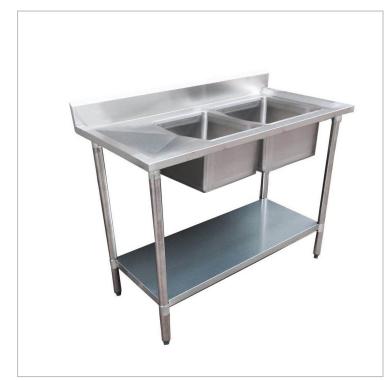

Economic 304 Grade SS Right Double Sink Bench 1500x600x900 with 400 and 500x400x250 sinks 1500-6-DSBR

## **Quick Overview**

1500-6-DSBR Economic 304 Grade SS Right Double Sink Bench 1500x600x900 with 400 and 500x400x250 sinks

Description

1500-6-DSBR Economic 304 Grade SS Right Double Sink Bench 1500x600x900 with 400 and 500x400x250 sinks