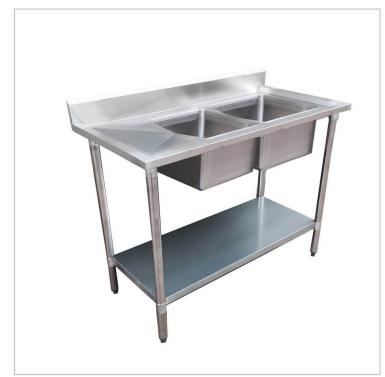

Economic 304 Grade SS Right Double Sink Bench 1500mm width 1500-7-DSBR

## **Quick Overview**

1500-7-DSBR Economic 304 Grade SS Right Double Sink Bench 1500x700x900

with 500x400x250 x1 &Â 400x400x250Â x1 sinks

Description

1500-7-DSBR Economic 304 Grade SS Right Double Sink Bench 1500x700x900

with 500x400x250 x1 & 400x400x250 x1 sinks

2 Years Parts only Warranty

1