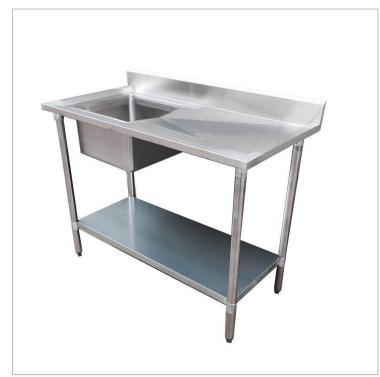

## Economic 304 Grade SS Left Single Sink Bench with sink - 1200-7-SSBL

## **Quick Overview**

1200-7-SSBL Economic 304 Grade SS Left Single Sink Bench 1200x700x900 with 400x400x250 sink

Description

1200-7-SSBL Economic 304 Grade SS Left Single Sink Bench 1200x700x900 with 400x400x250 sink