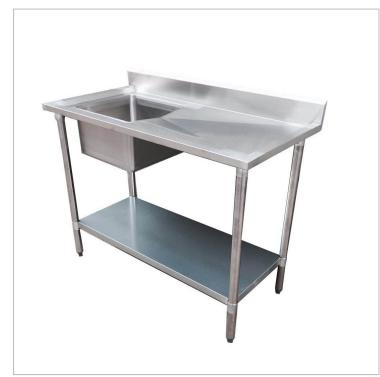

Economic 304 Grade SS Left Single Sink Bench 1500x700x900 with 500x400x250 sink 1500-7-SSBL

## **Quick Overview**

1500-7-SSBL Economic 304 Grade SS Left Single Sink Bench 1500x700x900 with 500x400x250 sink

Description

1500-7-SSBL Economic 304 Grade SS Left Single Sink Bench 1500x700x900 with 500x400x250 sink