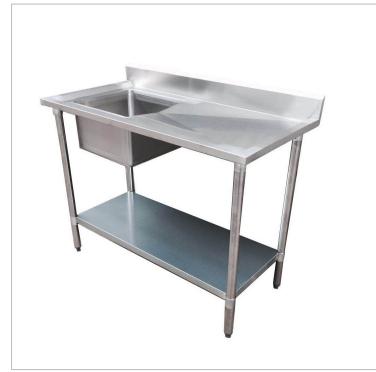

Economic 304 Grade SS Left Single Sink Bench 1500x600x900 with 500x400x250 sink 1500-6-SSBL

## **Quick Overview**

1500-6-SSBL Economic 304 Grade SS Left Single Sink Bench 1500x600x900 with 500x400x250 sink

Description

1500-6-SSBL Economic 304 Grade SS Left Single Sink Bench 1500x600x900 with 500x400x250 sink