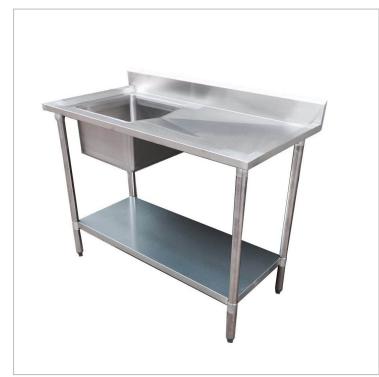

Economic 304 Grade SS Left Single Sink Bench 1200x600x900 with 400x400x250 sink 1200-6-SSBL

## **Quick Overview**

1200-6-SSBL Economic 304 Grade SS Left Single Sink Bench 1200x600x900 with 400x400x250 sink

Description

1200-6-SSBL Economic 304 Grade SS Left Single Sink Bench 1200x600x900 with 400x400x250 sink