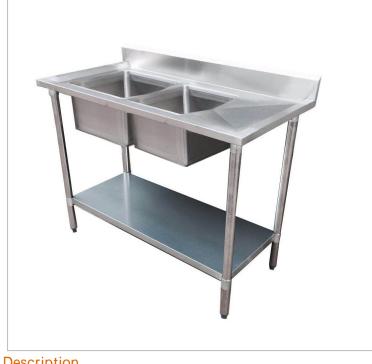

## Economic 304 Grade SS Left Double Sink Bench 1800x700x900 with two 610x400x250 sinks 1800-7-DSBL

**Quick Overview** 

1800-7-DSBL Economic 304 Grade SS Left Double Sink Bench 1800x700x900 with two 610x400x250 sinks

Description

1800-7-DSBL Economic 304 Grade SS Left Double Sink Bench 1800x700x900 with two 610x400x250 sinks

2 Years Parts only Warranty