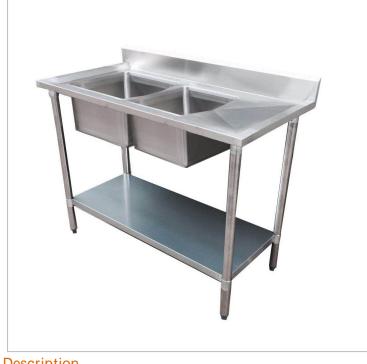

## Economic 304 Grade SS Left Double Sink Bench 1500x700x900 1500-7-DSBL

## **Quick Overview**

1500-7-DSBL Economic 304 Grade SS Left Double Sink Bench 1500mm width

with 500x400x250 x1 & 400x400x250Â sinks

Description

1500-7-DSBL Economic 304 Grade SS Left Double Sink Bench 1500mm width

with 500x400x250 x1 & 400x400x250 sinks

2 Years Parts only Warranty