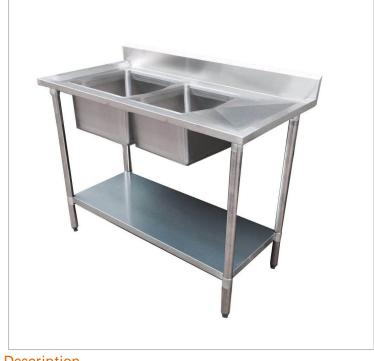

## Economic 304 Grade SS Left Double Sink Bench 1500x600x900 with 400 and 500x400x250 sinks 1500-6-DSBL

**Quick Overview** 

1500-6-DSBL Economic 304 Grade SS Left Double Sink Bench 1500x600x900 with 400 and 500x400x250 sinks

Description

1500-6-DSBL Economic 304 Grade SS Left Double Sink Bench 1500x600x900 with 400 and 500x400x250 sinks

2 Years Parts only Warranty