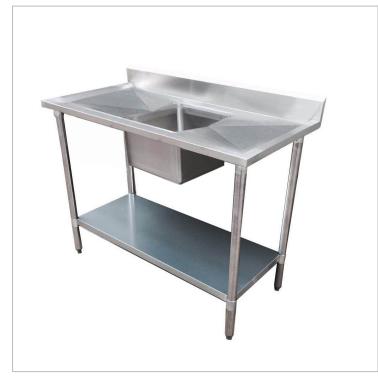

Economic 304 Grade SS Centre Single Sink Bench 1800x600x900 with 610x400x250 sink 1800-6-SSBC

## **Quick Overview**

1800-6-SSBC Economic 304 Grade SS Centre Single Sink Bench 1800x600x900 with 610x400x250 sink

Description

1800-6-SSBC Economic 304 Grade SS Centre Single Sink Bench 1800x600x900 with 610x400x250 sink