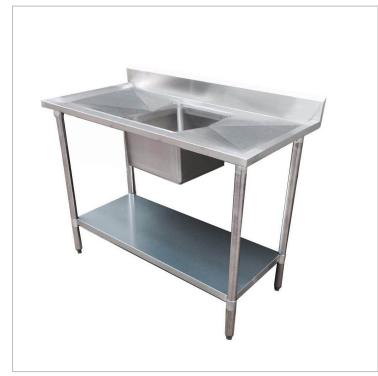

Economic 304 Grade SS Centre Single Sink Bench 1500x700x900 with 500x400x250 sink 1500-7-SSBC

## **Quick Overview**

1500-7-SSBC Economic 304 Grade SS Centre Single Sink Bench 1500x700x900 with 500x400x250 sink

Description

1500-7-SSBC Economic 304 Grade SS Centre Single Sink Bench 1500x700x900 with 500x400x250 sink