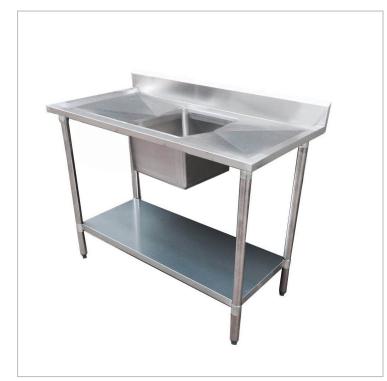

Economic 304 Grade SS Centre Single Sink Bench 1500x600x900 with 500x400x250 sink 1500-6-SSBC

## **Quick Overview**

1500-6-SSBC Economic 304 Grade SS Centre Single Sink Bench 1500x600x900 with 500x400x250 sink

Description

1500-6-SSBC Economic 304 Grade SS Centre Single Sink Bench 1500x600x900 with 500x400x250 sink