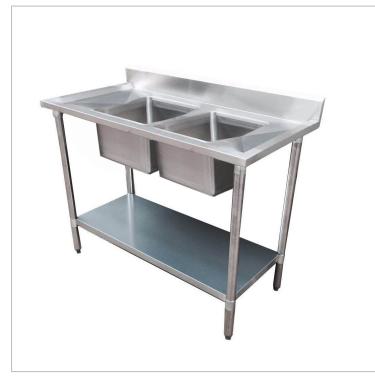

Economic 304 Grade SS Centre
Double Sink Bench 2400x600x900
with two 610x400x250 sinks
2400-6-DSBC

## **Quick Overview**

2400-6-DSBC Economic 304 Grade SS Centre Double Sink Bench 2400x600x900 with two 610x400x250 sinks

Description

2400-6-DSBC Economic 304 Grade SS Centre Double Sink Bench 2400x600x900 with two 610x400x250 sinks