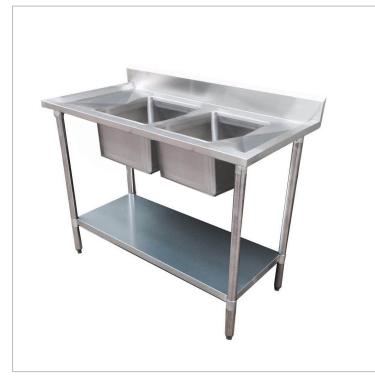

Economic 304 Grade SS Centre
Double Sink Bench 1800x600x900
with two 610x400x250 sinks
1800-6-DSBC

## **Quick Overview**

1800-6-DSBC Economic 304 Grade SS Centre Double Sink Bench 1800x600x900 with two 610x400x250 sinks

Description

1800-6-DSBC Economic 304 Grade SS Centre Double Sink Bench 1800x600x900 with two 610x400x250 sinks