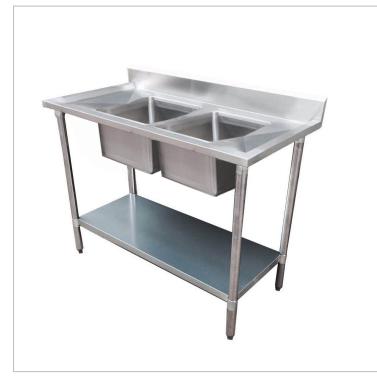

Economic 304 Grade SS Centre
Double Sink Bench 1200x700x900
with two 400x400x250 sinks
1200-7-DSBC

## **Quick Overview**

1200-7-DSBC Economic 304 Grade SS Centre Double Sink Bench 1200x700x900 with two 400x400x250 sinks

Description

1200-7-DSBC Economic 304 Grade SS Centre Double Sink Bench 1200x700x900 with two 400x400x250 sinks