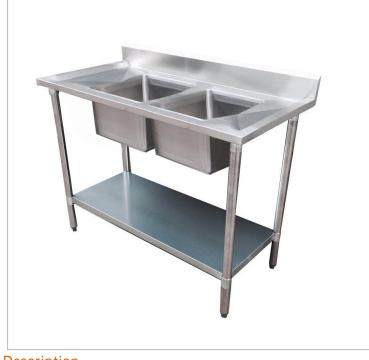

## Economic 304 Grade SS Centre Double Sink Bench 1200x600x900 with two 400x400x250 sinks 1200-6-DSBC

**Quick Overview** 

1200-6-DSBC Economic 304 Grade SS Centre Double Sink Bench 1200x600x900 with two 400x400x250 sinks

Description

1200-6-DSBC Economic 304 Grade SS Centre Double Sink Bench 1200x600x900 with two 400x400x250 sinks

2 Years Parts only Warranty