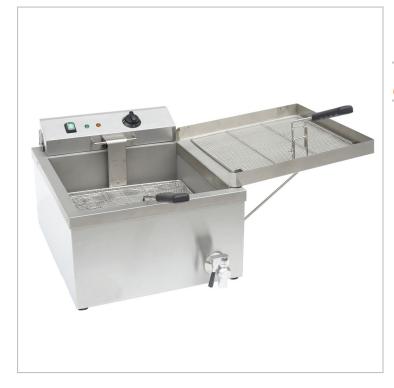

# EF-TE Benchtop Electric Doughnut Fryer

#### Quick Overview

- Stainless steel structure with drain tap
- Thermostat range 30 190â"ƒ
- · Hi limit switch ensures ongoing safe operation
- Stainless steel tank 400x400mm
- · Comes with 2x Nickel coating wire mesh trays
- Wiring bottom grid to filter food waste and protect heater
- Micro-switch for safety of operators
- Heating element stops automatically once lifted up for safer and easier cleaning
- Stainless steel lid with Bakelite handle
- Two used lid: cover during night, draining tray while frying
- · Power and heating light indicators
- Heavy duty anti slippery foot

### Description

EF-TE Benchtop Electric Donut Fryer

Capacity: 11L Oil

- Stainless steel structure with drain tap
- Thermostat range 30 190
- · Hi limit switch ensures ongoing safe operation
- Stainless steel tank 400x400mm
- · Comes with 2x Nickel coating wire mesh trays
- Wiring bottom grid to filter food waste and protect heater
- Micro-switch for safety of operators
- · Heating element stops automatically once lifted up for safer and easier cleaning
- Stainless steel lid with Bakelite handle
- Two used lid: cover during night, draining tray while frying
- Power and heating light indicators
- · Heavy duty anti slippery foot