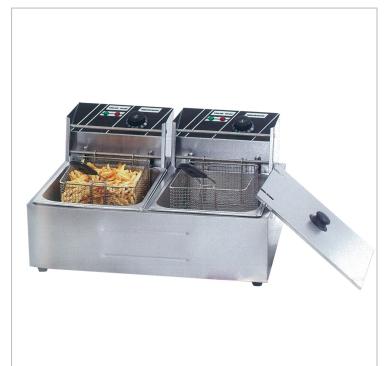

## Double Tank Electric Fryer TEF-82KW

## Description

Double Tank Electric Fryer - TEF-82KW

- 12L Oil Capacity
- Stainless Steel construction
- Quick heating & recovery
- Safety thermostat
- 240 Volt
- Includes basket & lids

1 Year Parts and Labour Warranty