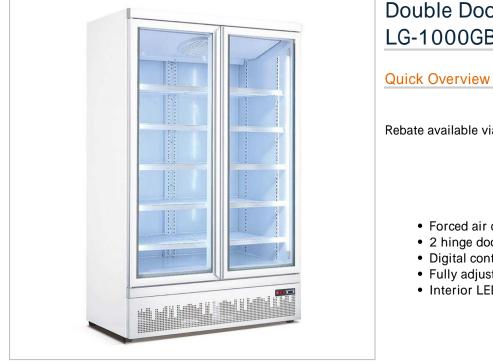

## Double Door Supermarket Fridge -LG-1000GBM

Rebate available via NSW ESS program

• Forced air circulation

- 2 hinge doors
- Digital controller
- Fully adjustable shelves
- Interior LED lights

Description

Double Door Supermarket Fridge - LG-1000GBM

Full Size 2 Glass Door - 1081 Litre

Refrigerated • 2 to 8 ° C

Ambient 38°C

Features

- Forced air circulation
- 2 hinge doors
- Digital controller
- Fully adjustable shelves
- Interior LED lights
- Universal wheels, front with brake
- Powder coated interior
- Double glazing tempered glass
- Self closing doors
- Self evaporating drip tray
- Aluminium door frame & handle
- 38 °C Ambient