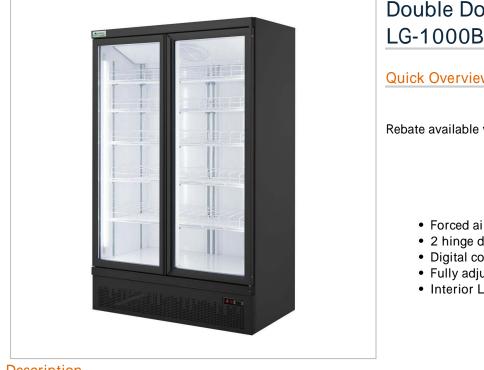

## Double Door Supermarket Fridge -LG-1000BGBM

**Quick Overview** 

Rebate available via NSW ESS program

- Forced air circulation
- 2 hinge doors
- Digital controller
- Fully adjustable shelves
- Interior LED lights

Description

Double Door Supermarket Fridge - LG-1000BGBM

Full Size 2 Glass Door - 1081 Litre

Refrigerated • 2 to 8 ° C

Ambient 38°C

Features

- Forced air circulation
- 2 hinge doors
- Digital controller
- Fully adjustable shelves
- Interior LED lights
- Universal wheels, front with brake
- Powder coated interior
- Double glazing tempered glass
- Self closing doors
- Self evaporating drip tray
- Aluminium door frame & handle
- 38 °C Ambient