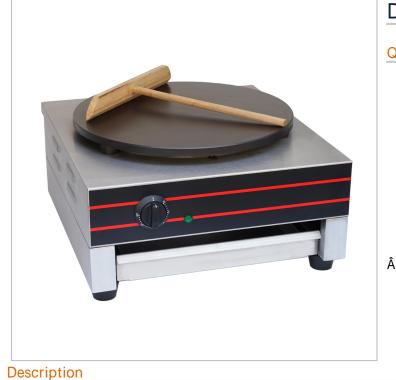

## DE-1E Crepe Maker 1 Plate

## **Quick Overview**

- 400mm x 15mm thick baking Plate •
- Teflon coating plate for non-stick purpose
- Temperature 30~300
- Stainless steel body
- Wooden crepe spreader
- Anti-slippery rubber foot

Crepe Maker 1 Plate - DE-1E

- 400mm x 15mm thick baking Plate .
- Teflon coating plate for non-stick purpose
- Temperature 30~300
- Stainless steel body
- Spiral shape heating element for even heat distribution
- Heating indicator light
- Warming drawer
- Wooden crepe spreader
- Anti-slippery rubber foot