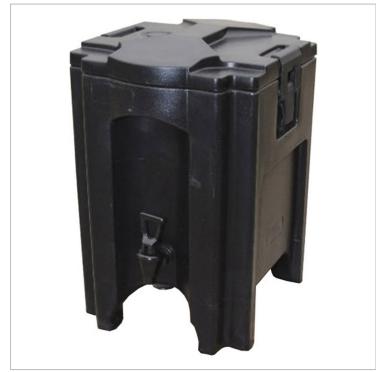

## CPWK008-26 Insulated Drink Dispenser

**Quick Overview** 

• 7.5 Litre with Spigot

## Description

7.5 Litre Insulated Drink Dispenser with Spigot - CPWK008-26

Exterior: 400mmW x 280D x 430H Interior: 300mmW x 180D x 200H

Made from high quality long-life

Food Grade Polyethylene (PE)

- Alkaline resistant
- Shock resistant
- Safe use range -40°C to 80°C
- Easy to clean
- Double thickness PE structure filled with polyurethane foam
- Door gaskets to minimise heat/cold loss
- Pessure relief valve for easy opening