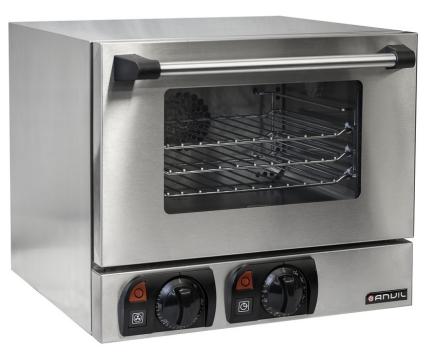

## CONVECTION OVEN COA1001

- Stainless steel exterior and interior
- Rounded interior corners for easy cleaning
- The oven is fitted with one fan and a custom designed baffle plate. This ensures that excellent temperature distribution is achieved providing a reliable baking uniformity and a product which is perfectly baked on both sides
- Supplied with a bake timer and interior light
- Operating temperature: 50°C 300°C
- Easily removable inner glass for cleaning
- Supplied with 3 chrome shelves
- Chamber dimensions: 350 x 260 x 218mm
- Runner space 40-70mm