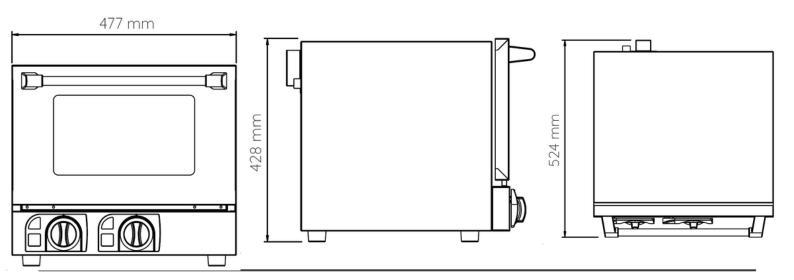

## **Specifications**

Voltage: 240V 10A Weight: 16kg

Power: 1.2kW Origin: South Africa

Size: 477 x 524 x 428mm Warranty: 12 Months Warranty