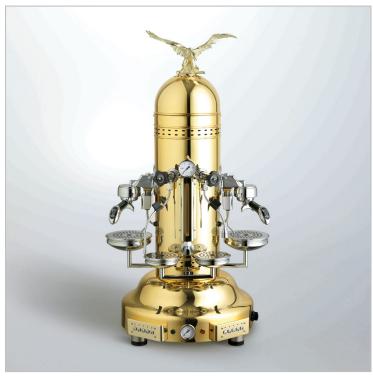

## Bezzera Gold Classic 2 Group Espresso Coffee Machine BZEAGLEG2E

## **Quick Overview**

This model is a faithful replica of the Belle Epoque period, the body is handmade with first choice materials. The Eagle model is available in gold brass. The performance of this volumetric espresso machine and the looks... simply stunning!

## Description

Classic Espresso Machine - BZEAGLEG2E

Classic 2 Group, Boiler 11L

This model is a faithful replica of the Belle Epoque period, the body is handmade with first choice materials. The Eagle model is available in gold brass. The performance of this volumetric espresso machine and the looks.... simply stunning!

- Body: Polished Brass or Chrome
- Frothing Ability: 3 Litres with 20 Second Recovery
- Temperature stability: Dual boiler probe system provides superior safety & greater thermal stability
- Cup Warmer: Large Cup warming station above unit
- Water/steam: Fully flexible chromed copper steam and water arms
- Boiler Refill: Automatic Boiler Refill, plus safety cut out to prevent damage