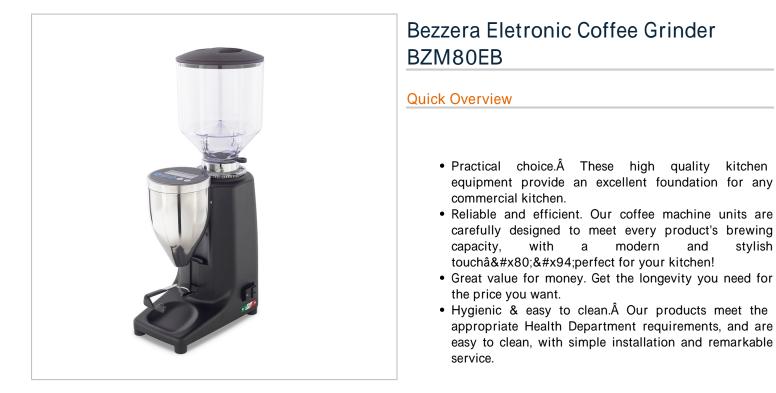

## Description

The electronic doserless version without coffee dispenser allows the setting of 3 doses, through adjustment of the grinding time. The coffee is ground directly into the filter holder.

Key Features:

- Aluminium body
- Flat Blade type 63mm dia with food friendly processing
- · On-demand grinding with electronic dose adjustment
- Precise Grinding adjustment with a range of 0.01 mm per degree
- Daily production approx 3.5kg coffee bean
- Coffee-bean hopper capacity 1kg
- 3 doses with independent adjustment
- · Color capacitive touch screen display and button panel to control does of coffee and time