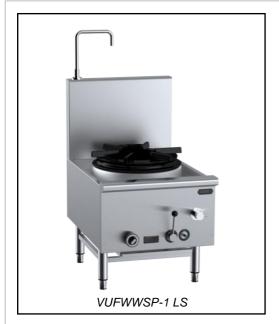

## **VERRO SERIES: VUFWWSP-1 LS**

**Single Hole Waterless Stock Pot Cooker** 

## **Standard Features:**

- AISI 304 Grade Stainless Steel
- · Heavy duty complete stainless-steel frame
- · No deck cooling required
- 1.5mm pressed wok top
- Front waste gutter
- Australian made heavy duty tapware
- 340 dia. heavy duty long skirt cast iron ring
- Heavy duty extended finger trivet
- · Easy access to all components for servicing and adjustment
- · Flame failure device standard
- 24-month warranty