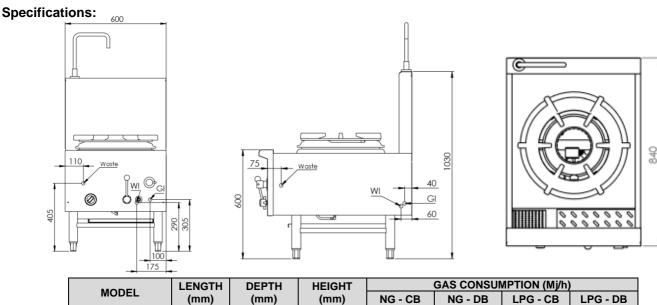

## **Connections:**

| Ī | GAS (GI) | WATER       | WASTE (W)<br>(BSP) | SUPPLY PRESSURE (kPa) |     |
|---|----------|-------------|--------------------|-----------------------|-----|
|   | (BSP)    | (WI)        |                    | NG                    | LPG |
|   | ³⁄₄" (M) | ½" (Copper) | 2" (M)             | 1.0                   | 2.6 |

105

126

75

- Regulator is included in the unit
- Must be installed by an authorised installer

VUFWWSP-1 LS

600

840

Due to ongoing Product Development, Product Improvement and Research, B+S Commercial Kitchens reserves the right to alter specification without notice.