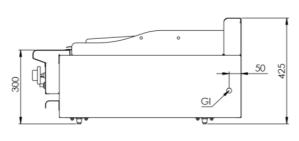

## Specifications:

| MODEL     | LENGTH | DEPTH<br>(mm) | HEIGHT<br>(mm) | GAS CONSUMPTION (Mj/h) |     |
|-----------|--------|---------------|----------------|------------------------|-----|
| WODEL     | (mm)   |               |                | NG                     | LPG |
| VCBR-6 BM | 600    | 840           | 425            | 66                     | 60  |

### **Connections:**

| GAS (GI) | SUPPLY PRESSURE (kPa) |     |  |
|----------|-----------------------|-----|--|
| (BSP)    | NG                    | LPG |  |
| ³¼" (M)  | 1.0                   | 2.6 |  |