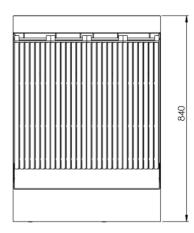

## Specifications:

| MODEL     | LENGTH | DEPTH<br>(mm) | HEIGHT<br>(mm) | GAS CONSUMPTION (Mj/h) |     |
|-----------|--------|---------------|----------------|------------------------|-----|
| WODEL     | (mm)   |               |                | NG                     | LPG |
| VCBR-6 BM | 600    | 840           | 425            | 66                     | 60  |