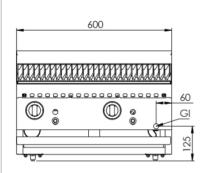

## Specifications:

| MODEL     | LENGTH | DEPTH<br>(mm) | HEIGHT<br>(mm) | GAS CONSUMPTION (Mj/h) |     |
|-----------|--------|---------------|----------------|------------------------|-----|
| WODEL     | (mm)   |               |                | NG                     | LPG |
| VCBR-6 BM | 600    | 840           | 425            | 66                     | 60  |

### **Connections:**

| GAS (GI) | SUPPLY PRESSURE (kPa) |     |  |
|----------|-----------------------|-----|--|
| (BSP)    | NG                    | LPG |  |
| ³¼" (M)  | 1.0                   | 2.6 |  |