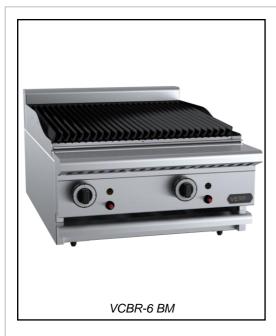

# **VERRO SERIES: VCBR-6 BM**

**Char Broiler 600mm Bench Mounted** 

#### **Standard Features:**

- AISI 304 grade stainless steel
- 33MJ stainless steel burner and two radiant hoods per 300mm section
- · Heavy duty cast iron J grates
- Multi-setting gas valve as standard allowing for greater regulation of flame setting
- Piezo ignition and flame failure device
- Easy to clean fat spillage trays
- Easy access to all components for servicing and adjustment
- 24-month warranty