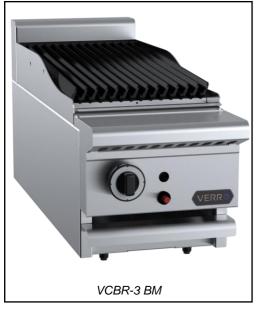

# **VERRO SERIES: VCBR-3 BM**

## **Char Broiler 300mm Bench Mounted**

Project: \_\_\_\_\_ Item: \_\_\_

### **Standard Features:**

- AISI 304 grade stainless steel •
- 33MJ stainless steel burner and two radiant hoods per • 300mm section
- Heavy duty cast iron J grates ٠
- Multi-setting gas valve as standard allowing for greater • regulation of flame setting
- Piezo ignition and flame failure device
- Easy to clean fat spillage trays •
- Easy access to all components for servicing and adjustment •
- 24-month warranty •