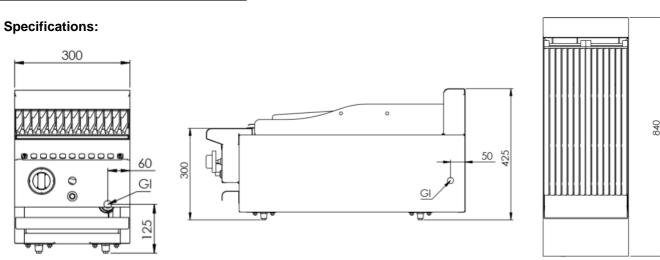

#### **Options:**

Natural or LP gas •

| MODEL     | LENGTH<br>(mm) | DEPTH<br>(mm) | HEIGHT<br>(mm) | GAS CONSUMPTION (Mj/h) |     |
|-----------|----------------|---------------|----------------|------------------------|-----|
|           |                |               |                | NG                     | LPG |
| VCBR-3 BM | 300            | 840           | 425            | 33                     | 30  |

#### **Connections:**

| GAS (GI) | SUPPLY PRESSURE (kPa) |     |  |
|----------|-----------------------|-----|--|
| (BSP)    | NG                    | LPG |  |
| ³⁄₄" (M) | 1.0                   | 2.6 |  |