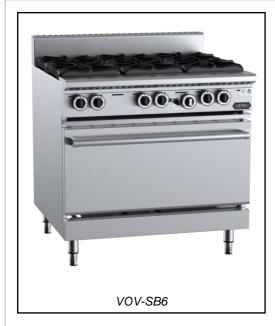

## **VERRO SERIES: VOV-SB6**

Six Burner Oven

| Project: Item: |
|----------------|
|----------------|

## Standard Features:

- AISI 304 Grade Stainless Steel
- · Heavy duty complete stainless steel frame
- 31MJ black enameled Italian made burner (BT)
- 29MJ solid stainless steel tubular oven burner (OV)
- Heavy duty Italian made vitreous enameled trivets
- Removable pressed top spillage tray for easy cleaning
- Removable heavy duty 2 piece burner for easy cleaning
- Solid mild steel base plate allows for even heat distribution
- Heavy duty insulated drop down door with spring hinge system
- German made thermostat ensures accurate temp control
- Multi-setting gas valve as standard allowing for greater regulation of flame setting
- · Easy access to all components for servicing and adjustment
- · Flame failure fitted as standard
- · Largest gastronorm capacity in its class
- Internal Oven Dimensions: 630mm L x 785mm W x 290mm H (Height is measured from lowest rack position to the top panel)
- 36 Month Warranty