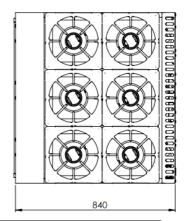

## **Options:**

- Natural or LP Gas
- · Pilot take off
- Fan Forced
- Non-swivel rear castors

| MODEL   | LENGTH | DEPTH | HEIGHT | GAS CONSUMPTION (Mj/h) |     |
|---------|--------|-------|--------|------------------------|-----|
| MODEL   | (mm)   | (mm)  | (mm)   | NG                     | LPG |
| VOV-SB6 | 900    | 840   | 1030   | 215                    | 178 |