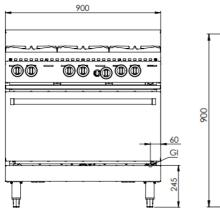

## **Options:**

- Natural or LP Gas
- · Pilot take off
- Fan Forced
- Non-swivel rear castors

| MODEL   | LENGTH | DEPTH | HEIGHT | GAS CONSUMPTION (Mj/h) |     |
|---------|--------|-------|--------|------------------------|-----|
| MODEL   | (mm)   | (mm)  | (mm)   | NG                     | LPG |
| VOV-SB6 | 900    | 840   | 1030   | 215                    | 178 |

## **Connections:**

**Specifications:** 

| GAS (GI) | SUPPLY PRESSURE (kPa) |     |  |
|----------|-----------------------|-----|--|
| (BSP)    | NG                    | LPG |  |
| ³¼" (M)  | 1.0                   | 2.6 |  |