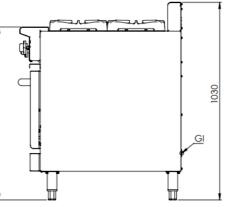

## **Options:**

- Natural or LP Gas
- · Pilot take off
- Fan Forced
- Non-swivel rear castors

| MODEL   | LENGTH | DEPTH | HEIGHT | GAS CONSUMPTION (Mj/h) |     |
|---------|--------|-------|--------|------------------------|-----|
| MODEL   | (mm)   | (mm)  | (mm)   | NG                     | LPG |
| VOV-SB6 | 900    | 840   | 1030   | 215                    | 178 |