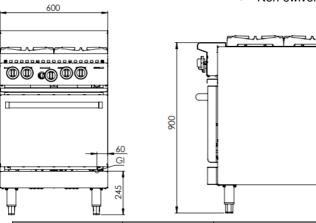

## **Options:**

- Natural or LP Gas
- Pilot take off
- Fan Forced
- Non-swivel rear castors

| MODEL   | LENGTH | DEPTH | H HEIGHT | GAS CONSUMPTION (Mj/h) |     |
|---------|--------|-------|----------|------------------------|-----|
| WODEL   | (mm)   | (mm)  | (mm)     | NG                     | LPG |
| VOV-SB4 | 600    | 840   | 1030     | 153                    | 128 |