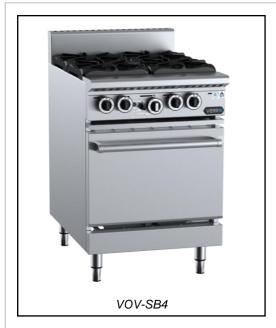

## **VERRO SERIES: VOV-SB4**

**Four Burner Oven** 

| Project: Item: |
|----------------|
|----------------|

## Standard Features:

- AISI 304 Grade Stainless Steel
- Heavy duty complete stainless steel frame
- 31MJ black enameled Italian made burner (BT)
- 29MJ solid stainless steel tubular oven burner (OV)
- Heavy duty Italian made vitreous enameled trivets
- Removable pressed top spillage tray for easy cleaning
- Removable heavy duty 2 piece burner for easy cleaning Solid mild steel base plate allows for even heat distribution
- Heavy duty insulated drop down door with spring hinge system
- German made thermostat ensures accurate temp control
- Multi-setting gas valve as standard allowing for greater regulation of flame setting
- Easy access to all components for servicing and adjustment
- Flame failure fitted as standard
- Largest gastronorm capacity in its class
- Internal Oven Dimensions: 630mm L x 485mm W x 290mm H (Height is measured from lowest rack position to the top panel)
- 36 Month Warranty